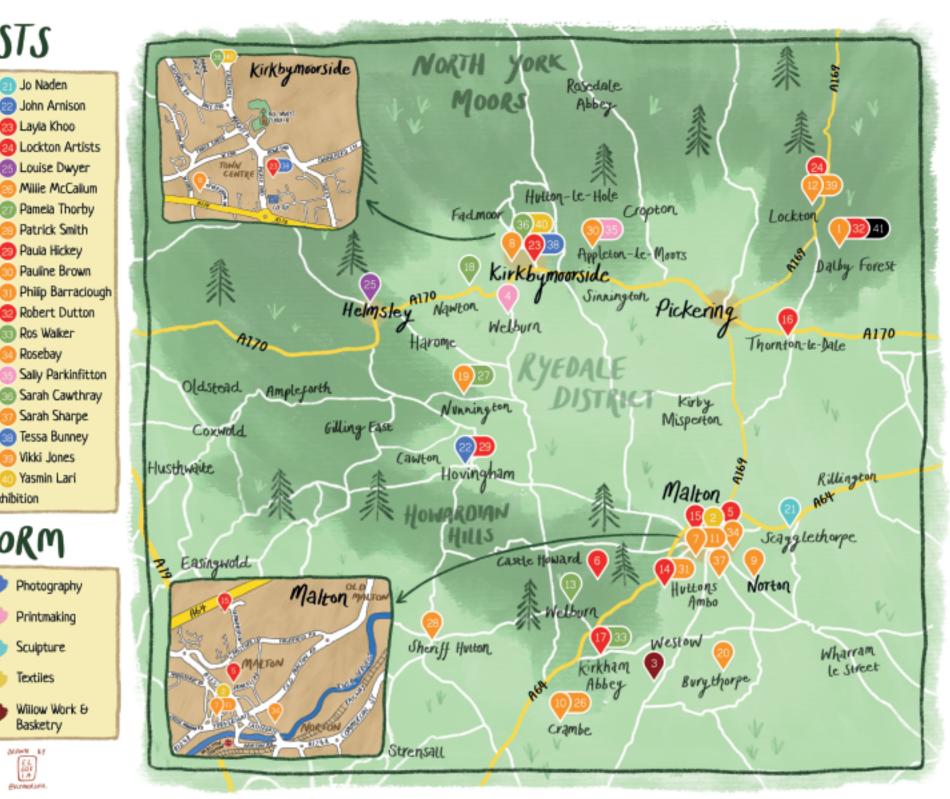

## **USING THIS MAP:**

When fully unfolded, one side of this map is a visual representation of where the artists are based for the Ryedale Open Studios. This also shows the type of work they produce.

On the other side, is a list of participating artists, their exhibiting address, and their ///what3words. ///what3words is an app that will take you to any one meter square in the world. This can be very helpful as many postcodes in Ryedale cover a wide area so using ///what3words will ensure you find the artist successfully.

# ARTISTS

Jo Naden

John Arnison

2 Layla Khoo

20 Louise Dwyer

Pameia Thorby

Paula Hickey

Patrick Smith

Pauline Brown

Robert Dutton

Ros Walker

Sarah Sharpe

Tessa Bunney Vikki Jones

Yasmin Lari

Rosebay

Millie McCallum

- Aeva Denham
- Alison Spaven
- Angela Cole
- Anna Matyus
- 6 Art Happens Here
- Boo Barwick-Ward
- Calum Baiding
- Carol Messham
- Catriona Stewart
- Charlotte Lane
- Christine Hughes
- Colin Culley
- David Lewis
- Denise Doggett
- 6 Environmental Art.
- Hannah Turlington
- Heather Niven
- IMS Ceramics
- Ione Harrison
- Jayne Hutchinson Raine
  - - 4 Dalby Forest Exhibition

## ART FORM

Sculpture

Printmaking

Textiles

Jewellery